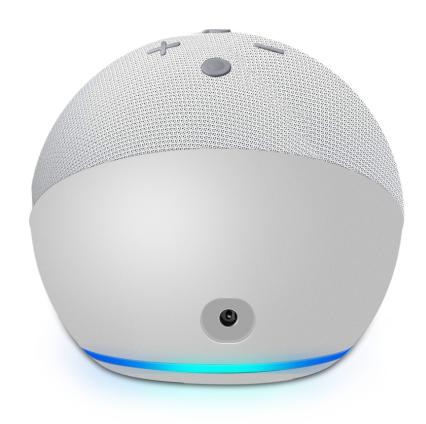

Please note: Proof approval is solely the customer's responsibility. We are not responsible for typos. Please review artwork carefully.

Page 2 of 3

Item: 1113 Amazon Echo Dot 3rd Gen.

Item color: -. Imprint color: -. Quantity: - Pieces.

Imprint Area: 1 1/10" Diameter

## Please be aware that your scheduled ship date is subject to change upon approval of this proof.

**Important information:** The purpose of this art proof is only to show layout, spelling and size. Imprint area boxed lines are FPO (For Position Only). The finished product and imprint color may vary.