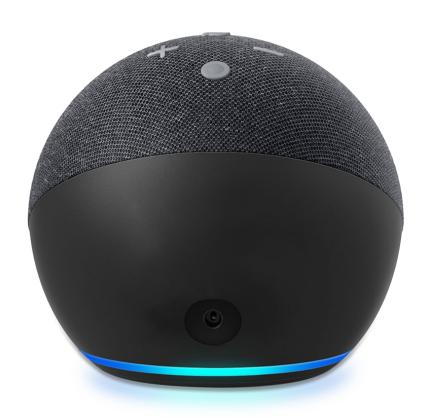

Page 1 of 3

Item: 1113 Amazon Echo Dot 3rd Gen.

Item color: -. Imprint color: -. Quantity: - Pieces.

Imprint Area: 1 1/10" Diameter

Dotted Line Will Not Print.

## Please be aware that your scheduled ship date is subject to change upon approval of this proof.

**Important information:** The purpose of this art proof is only to show layout, spelling and size. Imprint area boxed lines are FPO (For Position Only). The finished product and imprint color may vary.