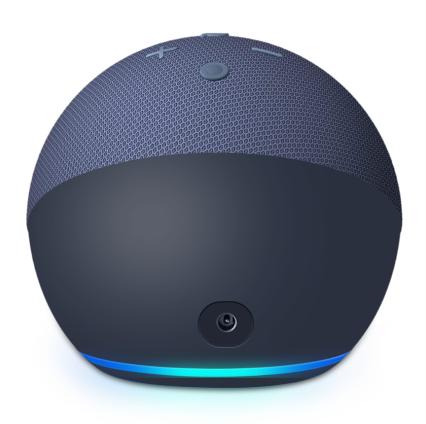

Please note: Proof approval is solely the customer's responsibility. We are not responsible for typos. Please review artwork carefully.

Page 3 of 3

Item: 1113 Amazon Echo Dot 3rd Gen.

Item color: -. Imprint color: -. Quantity: - Pieces.

Imprint Area: 1 1/10" Diameter

Dotted Line Will Not Print.

## Please be aware that your scheduled ship date is subject to change upon approval of this proof.

**Important information:** The purpose of this art proof is only to show layout, spelling and size. Imprint area boxed lines are FPO (For Position Only). The finished product and imprint color may vary.