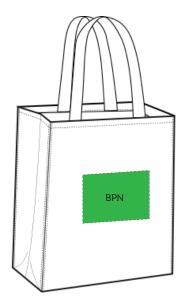

|     | BACK DECORATION DIMENSIONS |               |  |  |  |
|-----|----------------------------|---------------|--|--|--|
| BPN | Back Panel                 | 5 1/2"W x 4"H |  |  |  |

Decoration range is dependent on product, decoration method and equipment used. Allow for 1/8" per size.