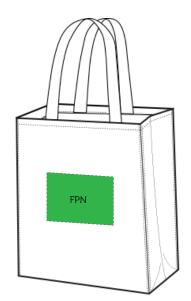

## DECORATION SPEC SHEET

|     | FRONT DECORATION DIMENSIONS |             |               |                  |  |
|-----|-----------------------------|-------------|---------------|------------------|--|
| FPI | N                           | Front Panel | 5 1/2"W x 4"H | Primary Standard |  |