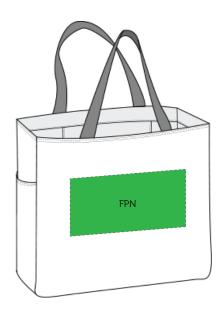

## **DECORATION SPEC SHEET**

| FRONT DECORATION DIMENSIONS |   |             |           |                  |  |
|-----------------------------|---|-------------|-----------|------------------|--|
| FPN                         | N | Front Panel | 8"W x 4"H | Primary Standard |  |