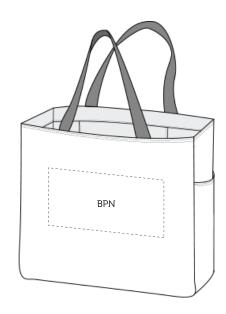

| BACK DECORATION DIMENSIONS |            |           |  |  |  |
|----------------------------|------------|-----------|--|--|--|
| BPN                        | Back Panel | 8"W x 4"H |  |  |  |

Decoration range is dependent on product, decoration method and equipment used. Allow for 1/8" per size.