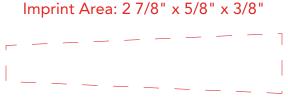

Dotted Line Will Not Print. FPO (For Position Only).

Please be aware that your scheduled ship date is subject to change upon approval of this proof.

Imprint Area: 2 7/8" x 5/8" x 3/8"

Dotted Line Will Not Print. FPO (For Position Only).

Please note: Proof approval is solely the customer's responsibility. We are not responsible for typos. Please review artwork carefully.

Imprint Area: 2 7/8" x 5/8" x 3/8"

Dotted Line Will Not Print. FPO (For Position Only).