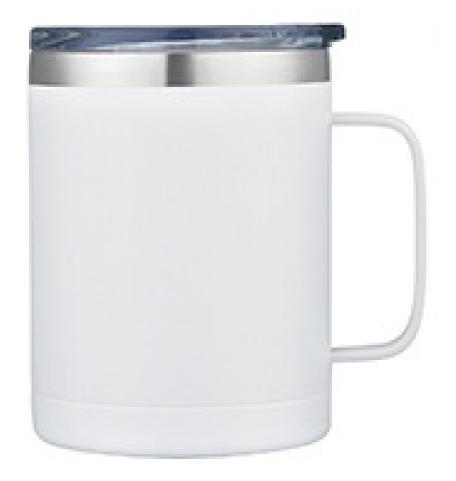

**Important information:** The purpose of this art proof is only to show layout, spelling and size. Imprint area boxed lines are FPO (For Position Only). The finished product and imprint color may vary.