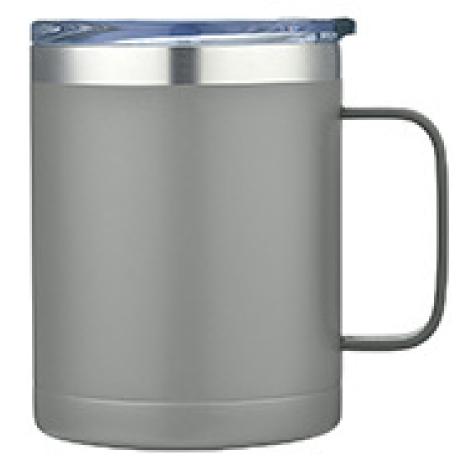

**Important information:** The purpose of this art proof is only to show layout, spelling and size. Imprint area boxed lines are FPO (For Position Only). The finished product and imprint color may vary.