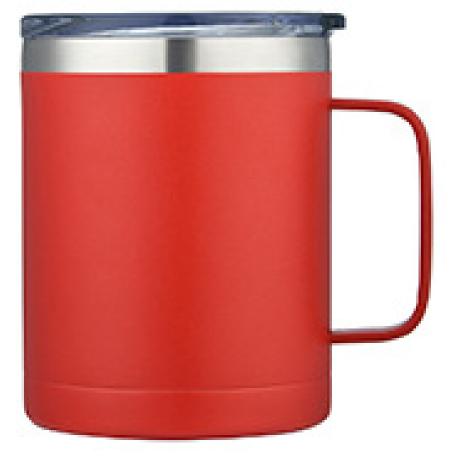

**Important information:** The purpose of this art proof is only to show layout, spelling and size. Imprint area boxed lines are FPO (For Position Only). The finished product and imprint color may vary.