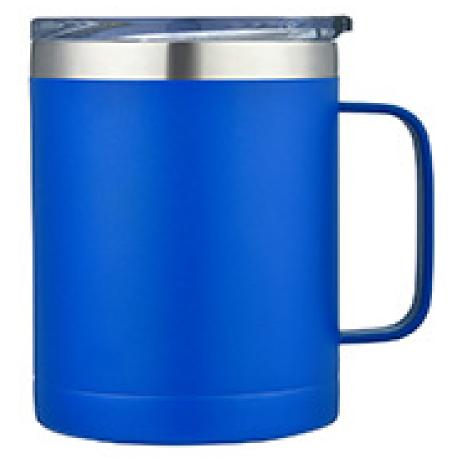

**Important information:** The purpose of this art proof is only to show layout, spelling and size. Imprint area boxed lines are FPO (For Position Only). The finished product and imprint color may vary.