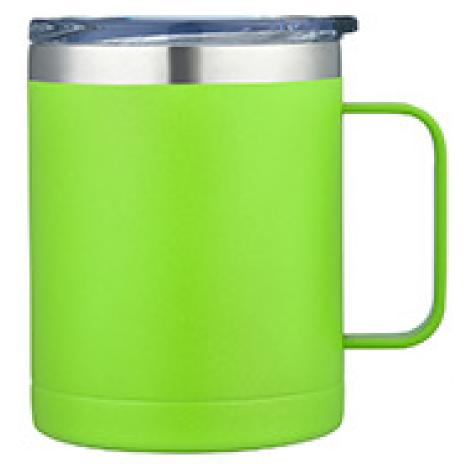

**Important information:** The purpose of this art proof is only to show layout, spelling and size. Imprint area boxed lines are FPO (For Position Only). The finished product and imprint color may vary.