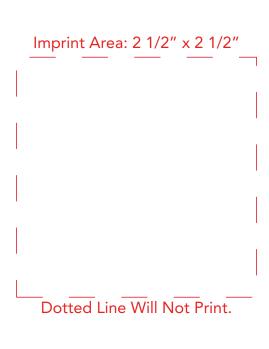

Imprint Area: 2 1/2" x 2 1/2"

Please be aware that your scheduled ship date is subject to change upon approval of this proof.

**Important information:** The purpose of this art proof is only to show layout, spelling and size. Imprint area boxed lines are FPO (For Position Only). The finished product and imprint color may vary.