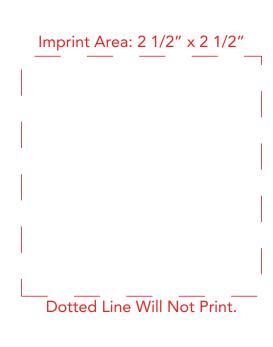

Imprint Area: 2 1/2" x 2 1/2"

Please be aware that your scheduled ship date is subject to change upon approval of this proof.

**Important information:** The purpose of this art proof is only to show layout, spelling and size. Imprint area boxed lines are FPO (For Position Only). The finished product and imprint color may vary.