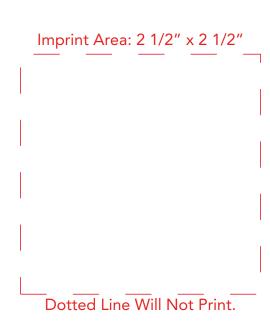

Imprint Area: 2 1/2" x 2 1/2"

Please be aware that your scheduled ship date is subject to change upon approval of this proof.

**Important information:** The purpose of this art proof is only to show layout, spelling and size. Imprint area boxed lines are FPO (For Position Only). The finished product and imprint color may vary.