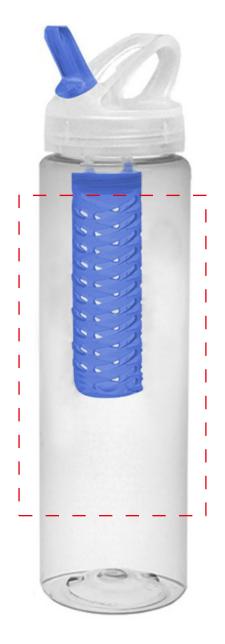

Dotted Line Will Not Print. FPO (For Position Only).

Please be aware that your scheduled ship date is subject to change upon approval of this proof.

**Important information:** The purpose of this art proof is only to show layout, spelling and size. Imprint area boxed lines are FPO (For Position Only). The finished product and imprint color may vary.