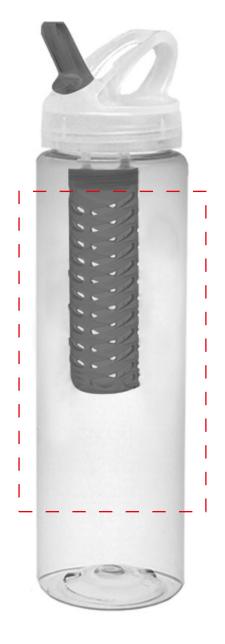

Dotted Line Will Not Print. FPO (For Position Only).

Please be aware that your scheduled ship date is subject to change upon approval of this proof.

**Important information:** The purpose of this art proof is only to show layout, spelling and size. Imprint area boxed lines are FPO (For Position Only). The finished product and imprint color may vary.