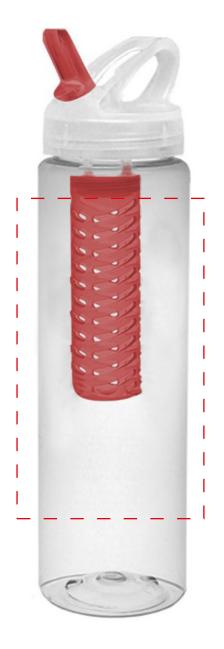

Dotted Line Will Not Print. FPO (For Position Only).

Please be aware that your scheduled ship date is subject to change upon approval of this proof.

**Important information:** The purpose of this art proof is only to show layout, spelling and size. Imprint area boxed lines are FPO (For Position Only). The finished product and imprint color may vary.