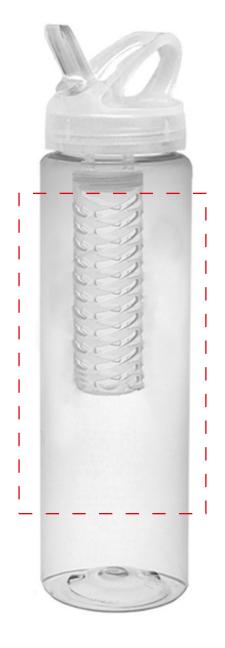

Dotted Line Will Not Print. FPO (For Position Only).

Please be aware that your scheduled ship date is subject to change upon approval of this proof.

**Important information:** The purpose of this art proof is only to show layout, spelling and size. Imprint area boxed lines are FPO (For Position Only). The finished product and imprint color may vary.