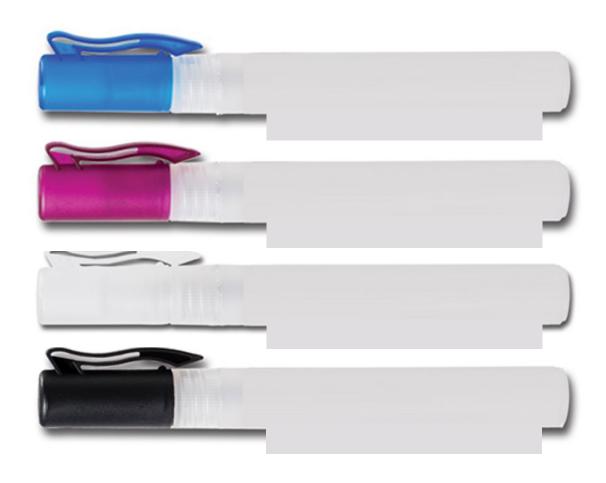

Imprint Area: 2 7/8" x 7/8"

Dotted Line Will Not Print.
FPO (For Position Only).

Please be aware that your scheduled ship date is subject to change upon approval of this proof.

**Important information:** The purpose of this art proof is only to show layout, spelling and size. Imprint area boxed lines are FPO (For Position Only). The finished product and imprint color may vary.



|   | Imprint Area: 2 7/8" x 7/8"                           |
|---|-------------------------------------------------------|
|   |                                                       |
|   |                                                       |
|   |                                                       |
| _ | Dotted Line Will Not Print.  FPO (For Position Only). |

Please be aware that your scheduled ship date is subject to change upon approval of this proof.

**Important information:** The purpose of this art proof is only to show layout, spelling and size. Imprint area boxed lines are FPO (For Position Only). The finished product and imprint color may vary.