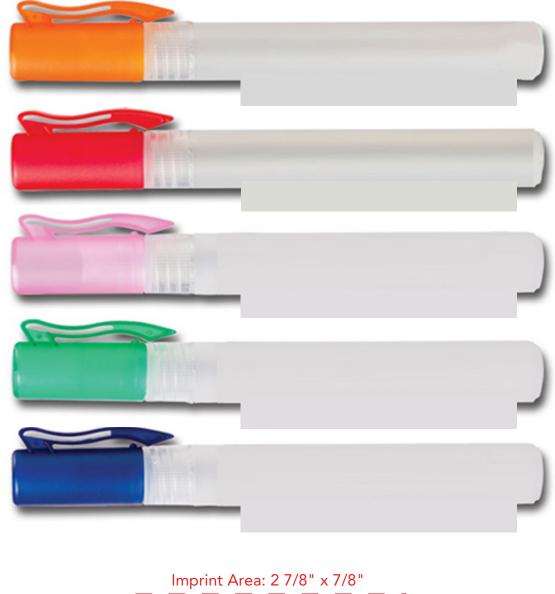

Imprint Area: 2 7/8" x 7/8"

Dotted Line Will Not Print.
FPO (For Position Only).

Please be aware that your scheduled ship date is subject to change upon approval of this proof.

**Important information:** The purpose of this art proof is only to show layout, spelling and size. Imprint area boxed lines are FPO (For Position Only). The finished product and imprint color may vary.

|   | Imprint Area: 2 7/8" x 7/8"                           |
|---|-------------------------------------------------------|
|   |                                                       |
|   |                                                       |
|   |                                                       |
| _ | Dotted Line Will Not Print.  FPO (For Position Only). |