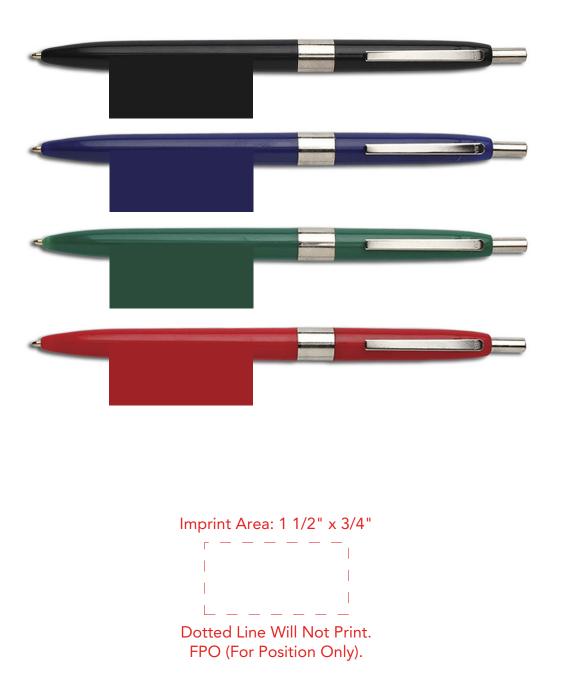

Please note: Proof approval is solely the customer's responsibility. We are not responsible for typos. Please review artwork carefully.

Imprint Area: 1 1/2" x 3/4"

Please be aware that your scheduled ship date is subject to change upon approval of this proof.