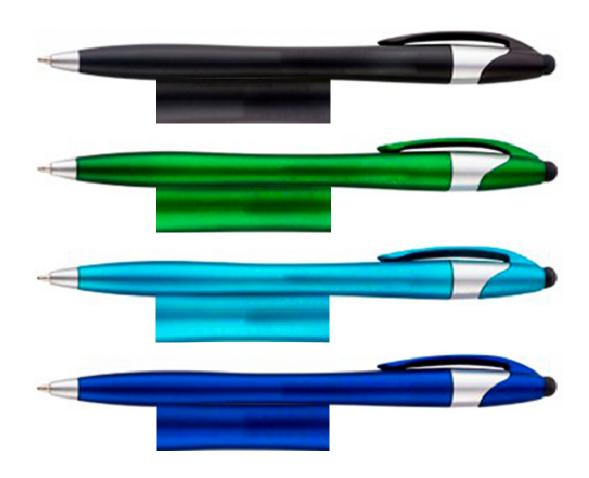

Imprint Area: 1 3/4" x 3/4"

- - - - - - - |
|
|
|
|
Dotted Line Will Not Print.
FPO (For Position Only).

Please be aware that your scheduled ship date is subject to change upon approval of this proof.

**Important information:** The purpose of this art proof is only to show layout, spelling and size. Imprint area boxed lines are FPO (For Position Only). The finished product and imprint color may vary.

Please note: Proof approval is solely the customer's responsibility. We are not responsible for typos. Please review artwork carefully.

Imprint Area: 1 3/4" x 3/4"

- - - - - - - - |

|

|

|

Dotted Line Will Not Print.
FPO (For Position Only).