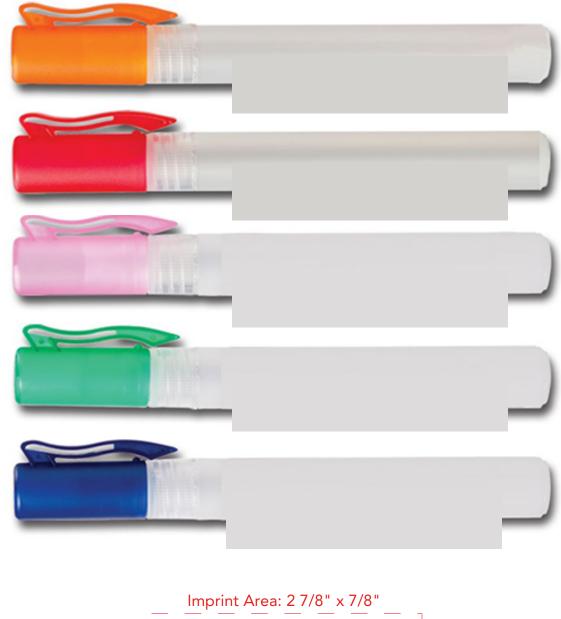

Imprint Area: 2 7/8" x 7/8"

Dotted Line Will Not Print.
FPO (For Position Only).

Please be aware that your scheduled ship date is subject to change upon approval of this proof.

**Important information:** The purpose of this art proof is only to show layout, spelling and size. Imprint area boxed lines are FPO (For Position Only). The finished product and imprint color may vary.