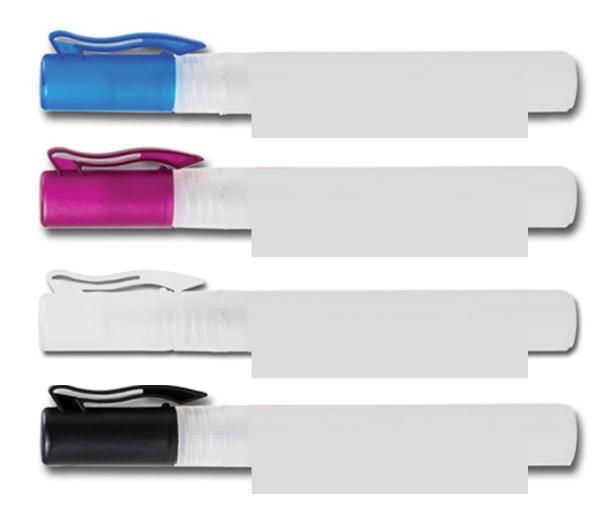

Imprint Area: 2 7/8" x 7/8"

Dotted Line Will Not Print.
FPO (For Position Only).

Please be aware that your scheduled ship date is subject to change upon approval of this proof.

**Important information:** The purpose of this art proof is only to show layout, spelling and size. Imprint area boxed lines are FPO (For Position Only). The finished product and imprint color may vary.

Please note: Proof approval is solely the customer's responsibility. We are not responsible for typos. Please review artwork carefully.





Please be aware that your scheduled ship date is subject to change upon approval of this proof.

**Important information:** The purpose of this art proof is only to show layout, spelling and size. Imprint area boxed lines are FPO (For Position Only). The finished product and imprint color may vary.