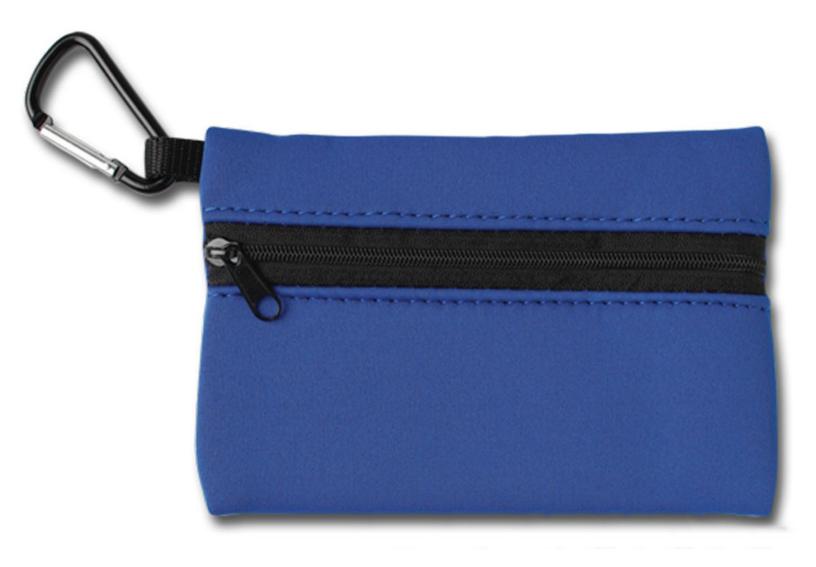

Only). The finished product and imprint color may vary.



Imprint Area: 3" x 1 1/4"

Dotted Line Will Not Print. FPO (For Position Only).

Please be aware that your scheduled ship date is subject to change upon approval of this proof.

**Important information:** The purpose of this art proof is only to show layout, spelling and size. Imprint area boxed lines are FPO (For Position Only). The finished product and imprint color may vary.





Dotted Line Will Not Print. FPO (For Position Only).

Please be aware that your scheduled ship date is subject to change upon approval of this proof.

**Important information:** The purpose of this art proof is only to show layout, spelling and size. Imprint area boxed lines are FPO (For Position Only). The finished product and imprint color may vary.





Dotted Line Will Not Print. FPO (For Position Only).

Please be aware that your scheduled ship date is subject to change upon approval of this proof.

**Important information:** The purpose of this art proof is only to show layout, spelling and size. Imprint area boxed lines are FPO (For Position Only). The finished product and imprint color may vary.