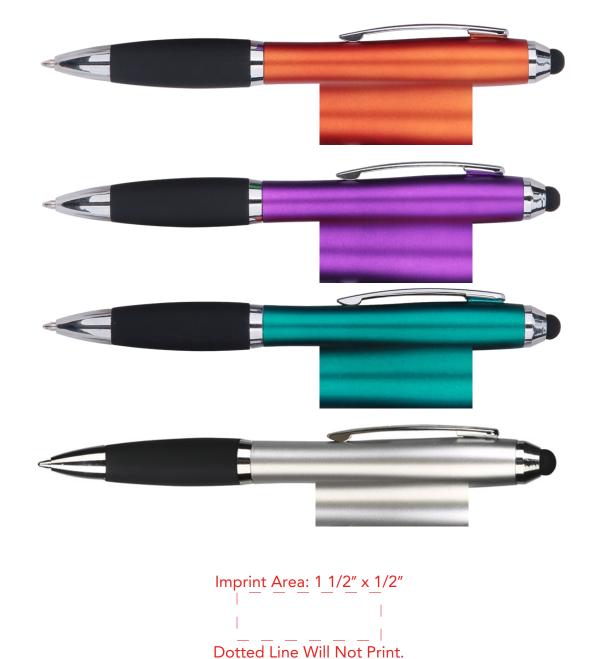

Imprint Area: 1 1/2" x 1/2"

Dotted Line Will Not Print.
FPO (For Position Only).

Please be aware that your scheduled ship date is subject to change upon approval of this proof.

**Important information:** The purpose of this art proof is only to show layout, spelling and size. Imprint area boxed lines are FPO (For Position Only). The finished product and imprint color may vary.