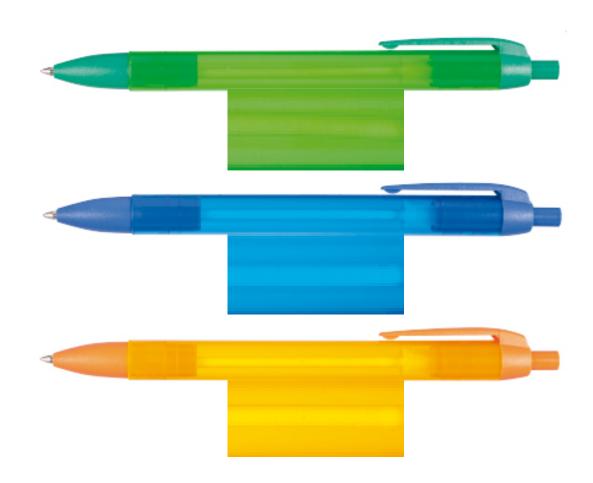

Imprint Area: 1 3/4" x 1".

Dotted Line Will Not Print. FPO (For Position Only).

Please be aware that your scheduled ship date is subject to change upon approval of this proof.

**Important information:** The purpose of this art proof is only to show layout, spelling and size. Imprint area boxed lines are FPO (For Position Only). The finished product and imprint color may vary.

Please note: Proof approval is solely the customer's responsibility. We are not responsible for typos. Please review artwork carefully.

Imprint Area: 1 3/4" x 1".

Dotted Line Will Not Print. FPO (For Position Only).

Please be aware that your scheduled ship date is subject to change upon approval of this proof.

**Important information:** The purpose of this art proof is only to show layout, spelling and size. Imprint area boxed lines are FPO (For Position Only). The finished product and imprint color may vary.

Please note: Proof approval is solely the customer's responsibility. We are not responsible for typos. Please review artwork carefully.