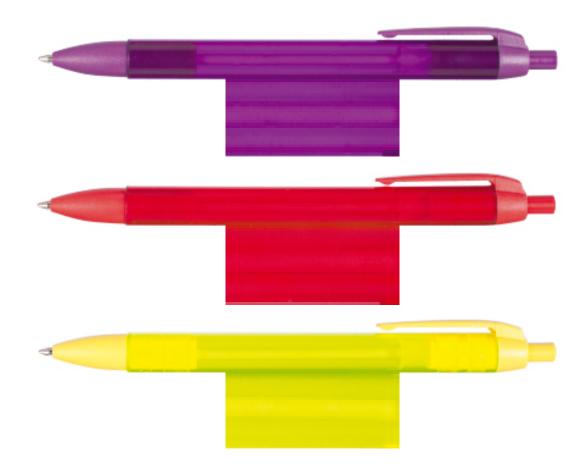

Imprint Area: 1 3/4" x 1".

Dotted Line Will Not Print. FPO (For Position Only).

Please be aware that your scheduled ship date is subject to change upon approval of this proof.

**Important information:** The purpose of this art proof is only to show layout, spelling and size. Imprint area boxed lines are FPO (For Position Only). The finished product and imprint color may vary.

Please note: Proof approval is solely the customer's responsibility. We are not responsible for typos. Please review artwork carefully.

Imprint Area: 1 3/4" x 1".

Dotted Line Will Not Print. FPO (For Position Only).

Please be aware that your scheduled ship date is subject to change upon approval of this proof.

**Important information:** The purpose of this art proof is only to show layout, spelling and size. Imprint area boxed lines are FPO (For Position Only). The finished product and imprint color may vary.

Please note: Proof approval is solely the customer's responsibility. We are not responsible for typos. Please review artwork carefully.