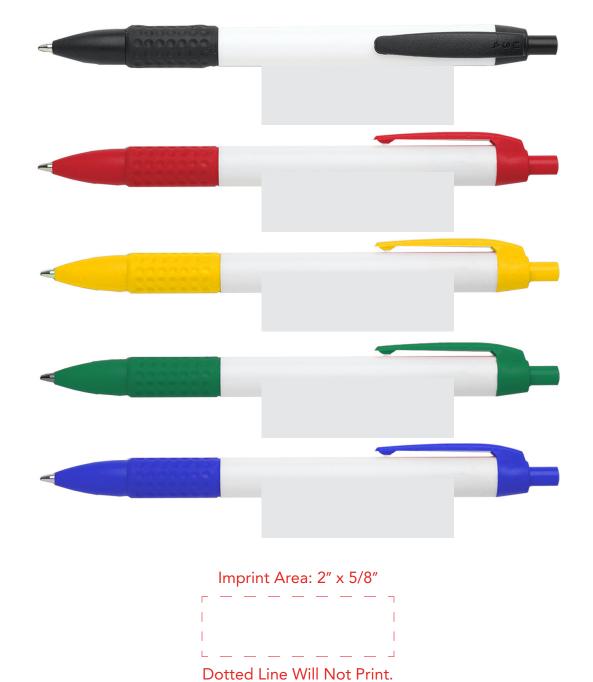

Imprint Area: 2" x 5/8"

Dotted Line Will Not Print. FPO (For Position Only).

Please be aware that your scheduled ship date is subject to change upon approval of this proof.

**Important information:** The purpose of this art proof is only to show layout, spelling and size. Imprint area boxed lines are FPO (For Position Only). The finished product and imprint color may vary.