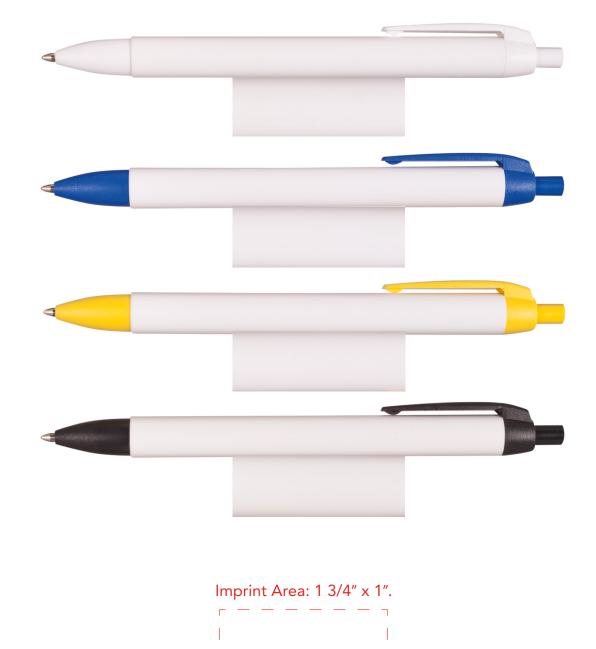

Dotted Line Will Not Print. FPO (For Position Only).

Imprint Area: 1 3/4" x 1".

Dotted Line Will Not Print. FPO (For Position Only).

Please be aware that your scheduled ship date is subject to change upon approval of this proof.