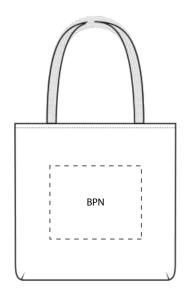

| BACK DECORATION DIMENSIONS |            |            |  |  |
|----------------------------|------------|------------|--|--|
| BPN                        | Back Panel | 8"H x 10"W |  |  |

Decoration range is dependent on product, decoration method and equipment used. Allow for 1/8" per size.