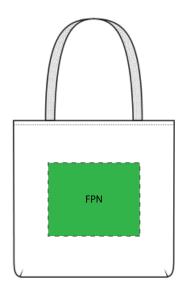

## **DECORATION SPEC SHEET**

| FRONT DECORATION DIMENSIONS |             |            |         |  |
|-----------------------------|-------------|------------|---------|--|
| FPN                         | Front Panel | 8"H x 10"W | Primary |  |