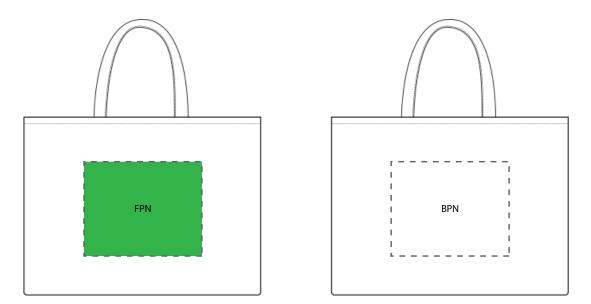

## **DECORATION SPEC SHEET**

| FPN Front Panel 8"H x 10"W Primary | FRONT DECORATION DIMENSIONS |             |            |         |  |  |
|------------------------------------|-----------------------------|-------------|------------|---------|--|--|
|                                    | FPN                         | Front Panel | 8"H x 10"W | Primary |  |  |

|     | BACH       | DECORATION DIMENSIONS |  |
|-----|------------|-----------------------|--|
| BPN | Back Panel | 8"H x 10"W            |  |

Decoration range is dependent on product, decoration method and equipment used. Allow for 1/8" per size.