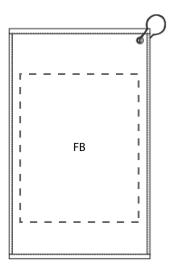

| BACK DECORATION DIMENSIONS |           |            |  |  |
|----------------------------|-----------|------------|--|--|
| FB                         | Full Back | 10"H x 8"W |  |  |

Decoration range is dependent on product, decoration method and equipment used. Allow for 1/8" per size.