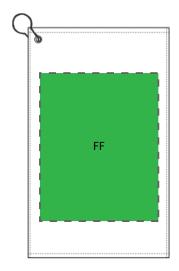

## **DECORATION SPEC SHEET**

| FRONT DECORATION DIMENSIONS |            |            |         |  |
|-----------------------------|------------|------------|---------|--|
| FF                          | Full Front | 10"H x 8"W | Primary |  |