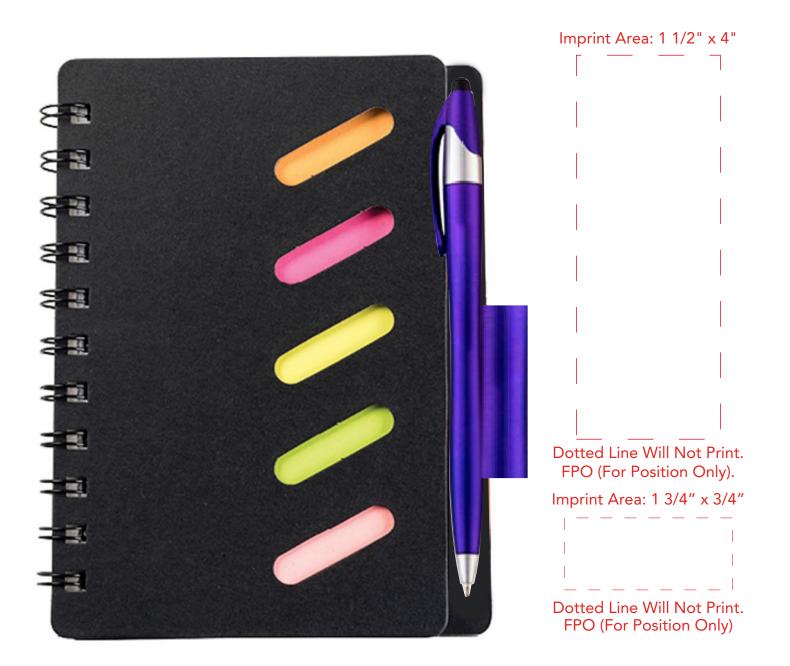

Page 1 of 7

PROOF



# Please be aware that your scheduled ship date is subject to change upon approval of this proof.

Page 2 of 7

PROOF



# Please be aware that your scheduled ship date is subject to change upon approval of this proof.

Page 3 of 7

PROOF



# Please be aware that your scheduled ship date is subject to change upon approval of this proof.

Page 4 of 7

PROOF



## Please be aware that your scheduled ship date is subject to change upon approval of this proof.

Page 5 of 7

PROOF



## Please be aware that your scheduled ship date is subject to change upon approval of this proof.

Page 6 of 7

PROOF



## Please be aware that your scheduled ship date is subject to change upon approval of this proof.

Page 7 of 7

PROOF



# Please be aware that your scheduled ship date is subject to change upon approval of this proof.