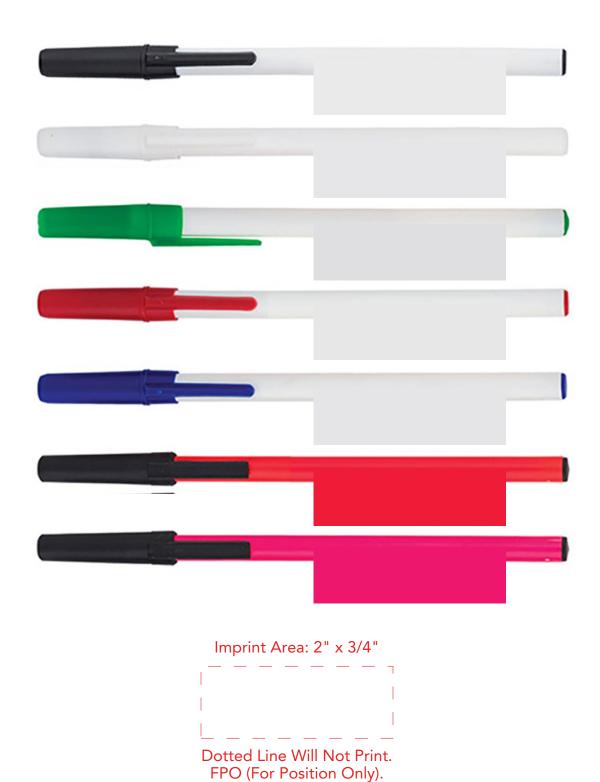

Please note: Proof approval is solely the customer's responsibility. We are not responsible for typos. Please review artwork carefully.

Imprint Area: 2" x 3/4"

Dotted Line Will Not Print.
FPO (For Position Only).