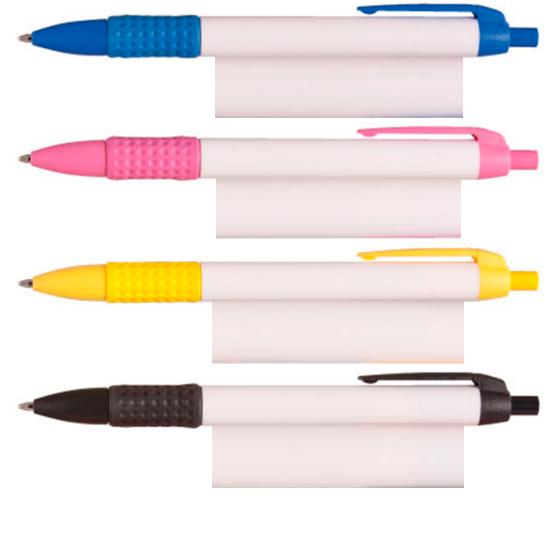

Imprint Area: 3" x 1,15".

Dotted Line Will Not Print. FPO (For Position Only).

Please be aware that your scheduled ship date is subject to change upon approval of this proof.

**Important information:** The purpose of this art proof is only to show layout, spelling and size. Imprint area boxed lines are FPO (For Position Only). The finished product and imprint color may vary.

Please note: Proof approval is solely the customer's responsibility. We are not responsible for typos. Please review artwork carefully.

Imprint Area: 3" x 1,15".

Dotted Line Will Not Print. FPO (For Position Only).

Please be aware that your scheduled ship date is subject to change upon approval of this proof.

**Important information:** The purpose of this art proof is only to show layout, spelling and size. Imprint area boxed lines are FPO (For Position Only). The finished product and imprint color may vary.