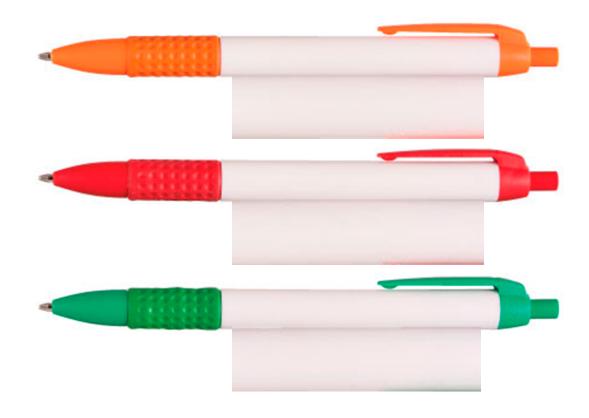

Imprint Area: 3" x 1,15".

Dotted Line Will Not Print. FPO (For Position Only).

Please be aware that your scheduled ship date is subject to change upon approval of this proof.

**Important information:** The purpose of this art proof is only to show layout, spelling and size. Imprint area boxed lines are FPO (For Position Only). The finished product and imprint color may vary.

Please note: Proof approval is solely the customer's responsibility. We are not responsible for typos. Please review artwork carefully.

Imprint Area: 3" x 1,15".

Dotted Line Will Not Print. FPO (For Position Only).

Please be aware that your scheduled ship date is subject to change upon approval of this proof.

**Important information:** The purpose of this art proof is only to show layout, spelling and size. Imprint area boxed lines are FPO (For Position Only). The finished product and imprint color may vary.