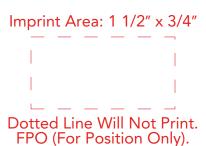

Imprint Area: 1 1/2" x 3/4"

Dotted Line Will Not Print. FPO (For Position Only).

Please be aware that your scheduled ship date is subject to change upon approval of this proof.

**Important information:** The purpose of this art proof is only to show layout, spelling and size. Imprint area boxed lines are FPO (For Position Only). The finished product and imprint color may vary.