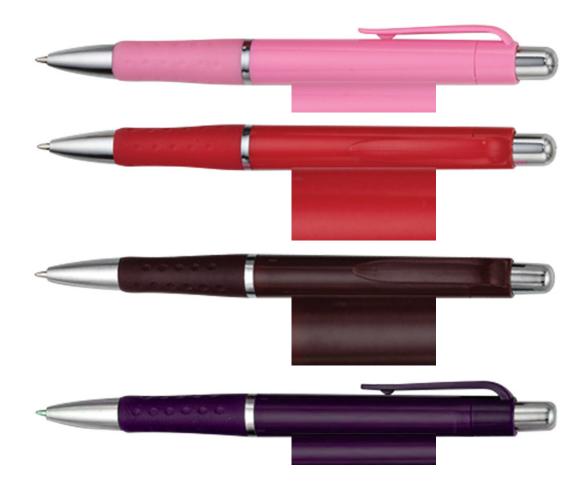

Imprint Area: 1 1/2" x 3/4"

Dotted Line Will Not Print. FPO (For Position Only).

Please be aware that your scheduled ship date is subject to change upon approval of this proof.

**Important information:** The purpose of this art proof is only to show layout, spelling and size. Imprint area boxed lines are FPO (For Position Only). The finished product and imprint color may vary.