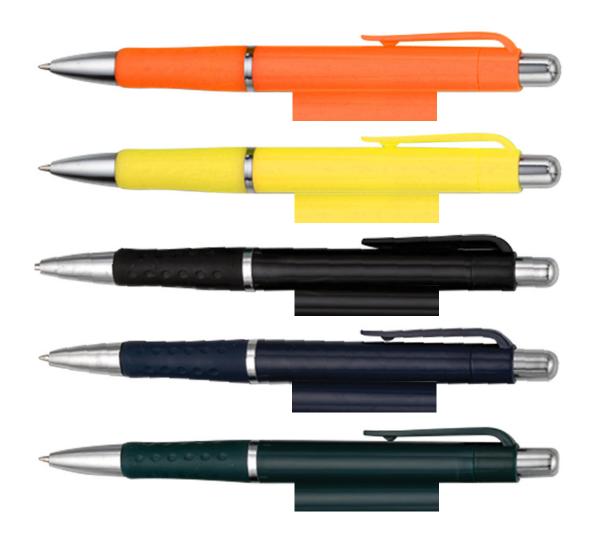

Imprint Area: 1 1/2" x 3/4"

Dotted Line Will Not Print. FPO (For Position Only).

Please be aware that your scheduled ship date is subject to change upon approval of this proof.

**Important information:** The purpose of this art proof is only to show layout, spelling and size. Imprint area boxed lines are FPO (For Position Only). The finished product and imprint color may vary.