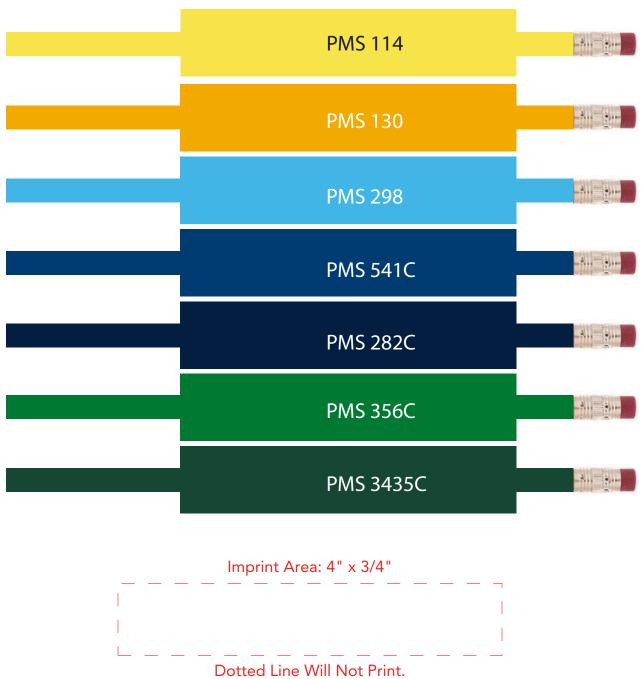

Please note: Proof approval is solely the customer's responsibility. We are not responsible for typos. Please review artwork carefully.

Imprint Area: 4" x 3/4"