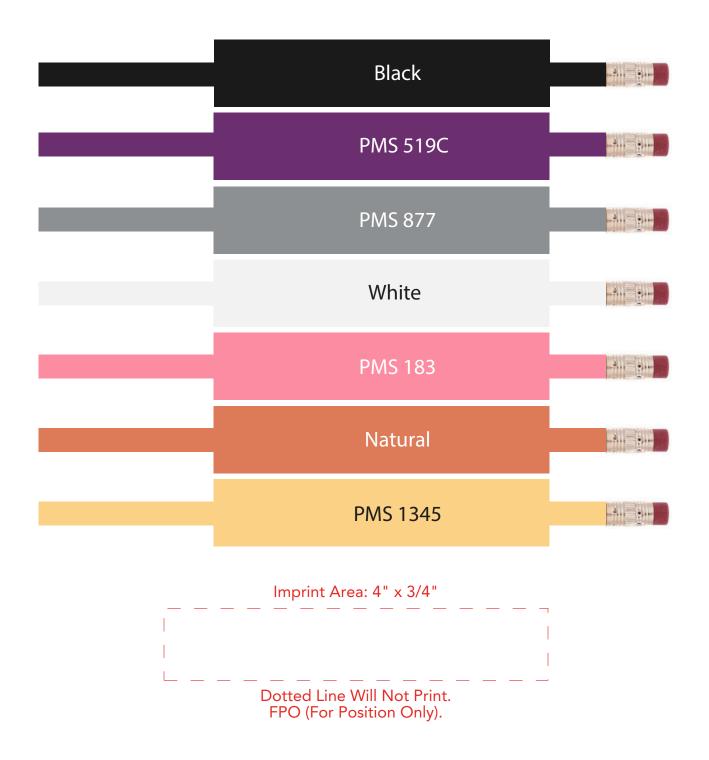

Please note: Proof approval is solely the customer's responsibility. We are not responsible for typos. Please review artwork carefully.

Imprint Area: 4" x 3/4"