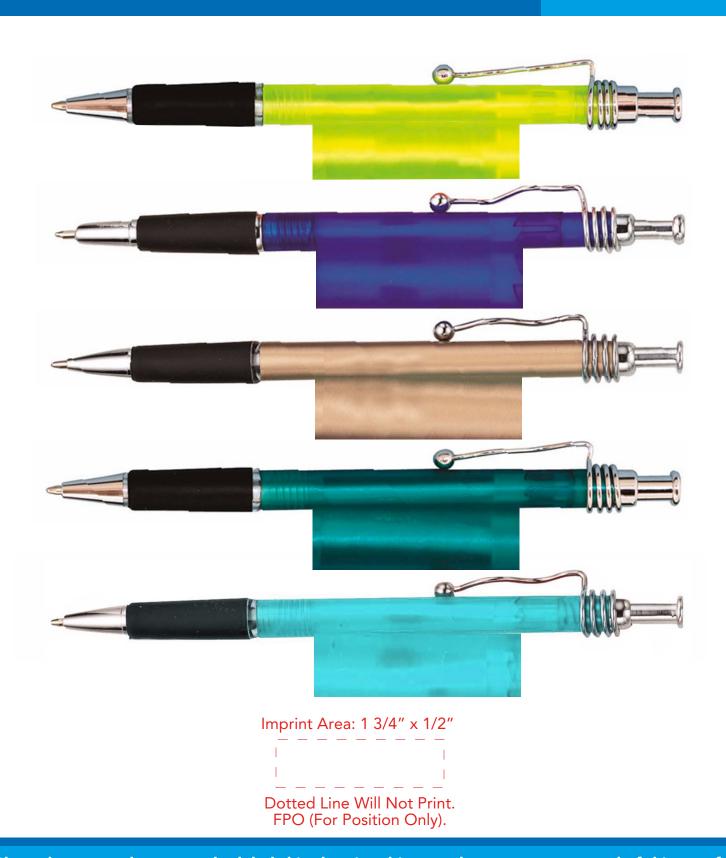

Please note: Proof approval is solely the customer's responsibility. We are not responsible for typos. Please review artwork carefully.

4131 Astor Pen

| Imprint Area: 1 3/4"                        | x 1/2" |
|---------------------------------------------|--------|
|                                             |        |
|                                             | 1      |
| Dotted Line Will Not<br>FPO (For Position C |        |