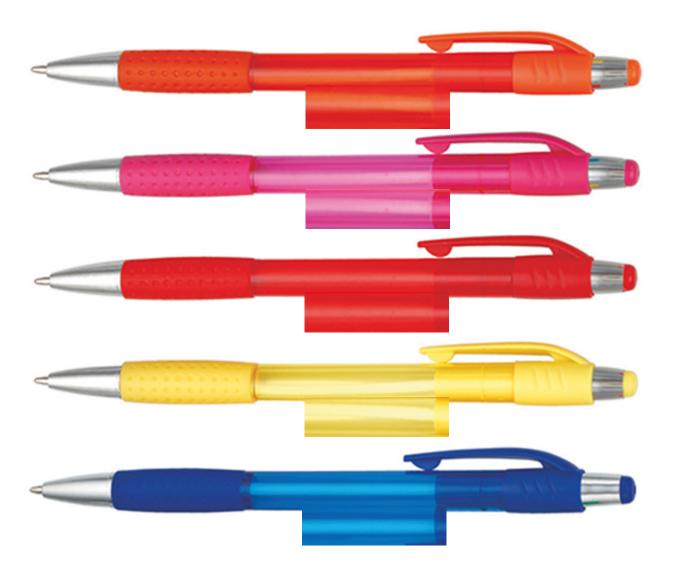

Template 3809 - Aztec Gripper Pen PROOF





## Please be aware that your scheduled ship date is subject to change upon approval of this proof.

**Important information:** The purpose of this art proof is only to show layout, spelling and size. Imprint area boxed lines are FPO (For Position Only). The finished product and imprint color may vary.

Please note: Proof approval is solely the customer's responsibility. We are not responsible for typos. Please review artwork carefully.





## Please be aware that your scheduled ship date is subject to change upon approval of this proof.

**Important information:** The purpose of this art proof is only to show layout, spelling and size. Imprint area boxed lines are FPO (For Position Only). The finished product and imprint color may vary. **Please note:** Proof approval is solely the cu