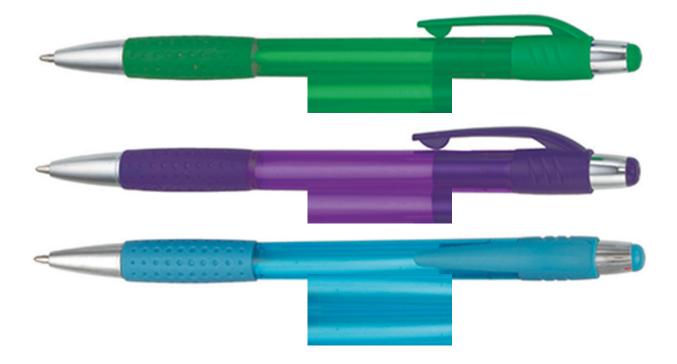

Template 3809 - Aztec Gripper Pen PROOF





## Please be aware that your scheduled ship date is subject to change upon approval of this proof.

**Important information:** The purpose of this art proof is only to show layout, spelling and size. Imprint area boxed lines are FPO (For Position Only). The finished product and imprint color may vary.

Please note: Proof approval is solely the customer's responsibility. We are not responsible for typos. Please review artwork carefully.





## Please be aware that your scheduled ship date is subject to change upon approval of this proof.

**Important information:** The purpose of this art proof is only to show layout, spelling and size. Imprint area boxed lines are FPO (For Position Only). The finished product and imprint color may vary. **Please note:** Proof approval is solely the customer's responsibility. We are not responsible for typos. Please review artwork carefully.