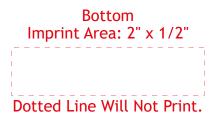

Top Imprint Area: 1 5/8" Diameter.

Dotted Line Will Not Print.

Bottom Imprint Area: 2" x 1/2" Dotted Line Will Not Print.

Please be aware that your scheduled ship date is subject to change upon approval of this proof.

Please note: Proof approval is solely the customer's responsibility. We are not responsible for typos. Please review artwork carefully.

Top Imprint Area: 1 5/8" Diameter.

Dotted Line Will Not Print.

Bottom
Imprint Area: 2" x 1/2"

Dotted Line Will Not Print.

Please be aware that your scheduled ship date is subject to change upon approval of this proof.

**Important information:** The purpose of this art proof is only to show layout, spelling and size. Imprint area boxed lines are FPO (For Position Only). The finished product and imprint color may vary.