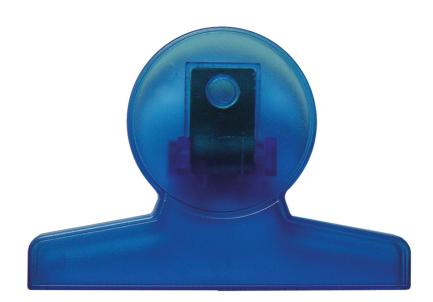

Please note: Proof approval is solely the customer's responsibility. We are not responsible for typos. Please review artwork carefully.

Top Imprint Area: 15/8" Diameter.

Dotted Line Will Not Print.

Please be aware that your scheduled ship date is subject to change upon approval of this proof.

**Important information:** The purpose of this art proof is only to show layout, spelling and size. Imprint area boxed lines are FPO (For Position Only). The finished product and imprint color may vary.