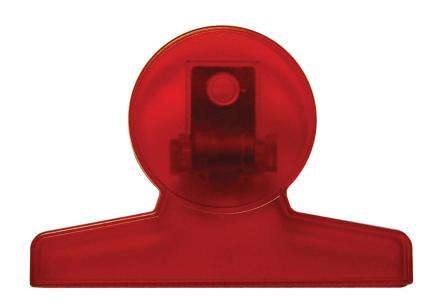

Please note: Proof approval is solely the customer's responsibility. We are not responsible for typos. Please review artwork carefully.

Top Imprint Area: 1 5/8" Diameter.

Dotted Line Will Not Print.

Bottom
Imprint Area: 2" x 1/2"

Dotted Line Will Not Print.

Please be aware that your scheduled ship date is subject to change upon approval of this proof.

**Important information:** The purpose of this art proof is only to show layout, spelling and size. Imprint area boxed lines are FPO (For Position Only). The finished product and imprint color may vary.