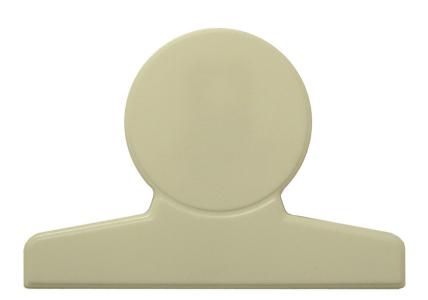

Top Imprint Area: 1 5/8" Diameter.

Dotted Line Will Not Print.

Bottom Imprint Area: 2" x 1/2" Dotted Line Will Not Print.

Please be aware that your scheduled ship date is subject to change upon approval of this proof.

Please note: Proof approval is solely the customer's responsibility. We are not responsible for typos. Please review artwork carefully.

Top Imprint Area: 1 5/8" Diameter.

Dotted Line Will Not Print.

Bottom
Imprint Area: 2" x 1/2"

Please note: Proof approval is solely the customer's responsibility. We are not responsible for typos. Please review artwork carefully.

Top Imprint Area: 15/8" Diameter.

Dotted Line Will Not Print.

Please be aware that your scheduled ship date is subject to change upon approval of this proof.