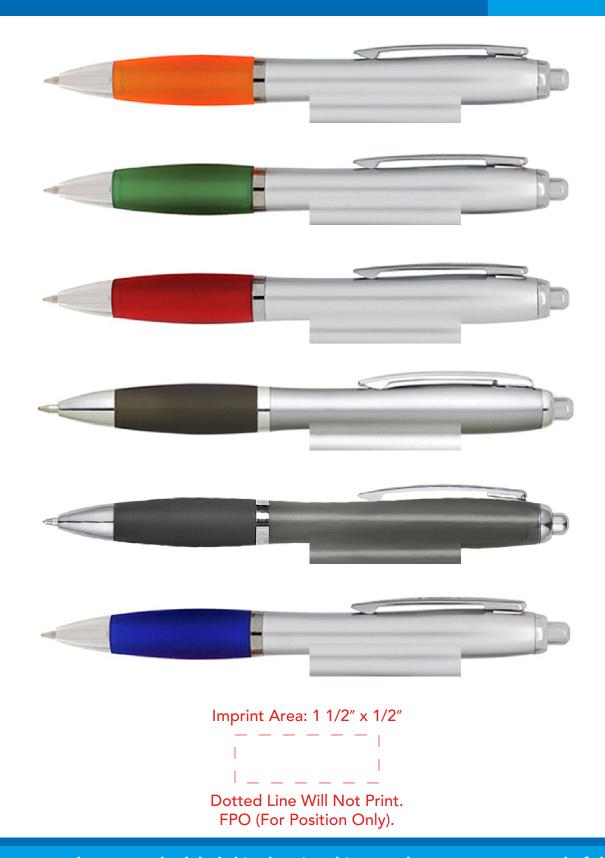

Imprint Area: 1 1/2" x 1/2"

- - - - - - |

|

|

Dotted Line Will Not Print.

FPO (For Position Only).

Please be aware that your scheduled ship date is subject to change upon approval of this proof.

**Important information:** The purpose of this art proof is only to show layout, spelling and size. Imprint area boxed lines are FPO (For Position Only). The finished product and imprint color may vary.

**Important information:** The purpose of this art proof is only to show layout, spelling and size. Imprint area boxed lines are FPO (For Position Only). The finished product and imprint color may vary.