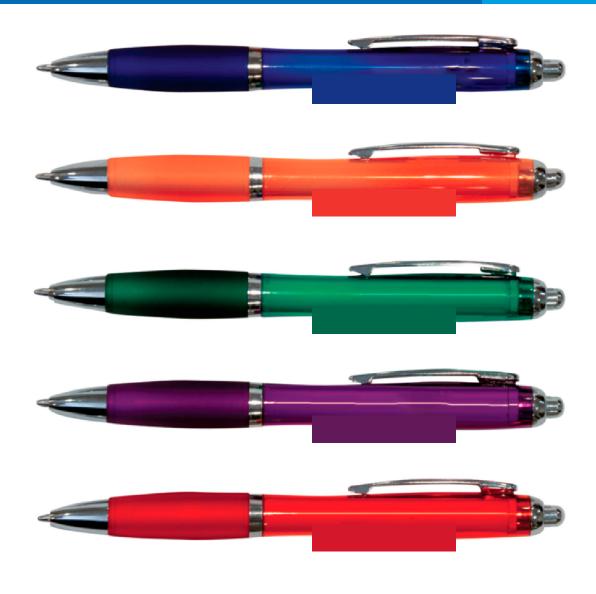

Imprint Area: 1 1/2" x 1/2"

- - - - - - |

|

|

Dotted Line Will Not Print.

FPO (For Position Only).

Please be aware that your scheduled ship date is subject to change upon approval of this proof.

**Important information:** The purpose of this art proof is only to show layout, spelling and size. Imprint area boxed lines are FPO (For Position Only). The finished product and imprint color may vary.

Please note: Proof approval is solely the customer's responsibility. We are not responsible for typos. Please review artwork carefully.



Please be aware that your scheduled ship date is subject to change upon approval of this proof.

**Important information:** The purpose of this art proof is only to show layout, spelling and size. Imprint area boxed lines are FPO (For Position Only). Th