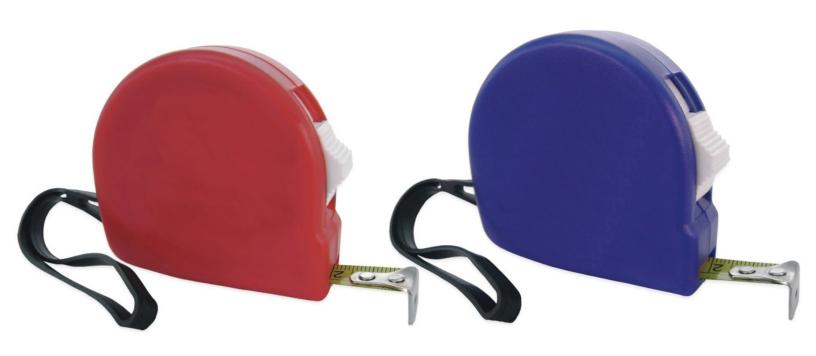

Imprint Area: 1 3/4 " diameter



Dotted Line Will Not Print.

Please be aware that your scheduled ship date is subject to change upon approval of this proof.

**Important information:** The purpose of this art proof is only to show layout, spelling and size. Imprint area boxed lines are FPO (For Position Only). The finished product and imprint color may vary.

Please note: Proof approval is solely the customer's responsibility. We are not responsible for typos. Please review artwork carefully.



Imprint Area: 1 3/4 " diameter



Dotted Line Will Not Print.

## Please be aware that your scheduled ship date is subject to change upon approval of this proof.

**Important information:** The purpose of this art proof is only to show layout, spelling and size. Imprint area boxed lines are FPO (For Position Only). The finished product and imprint color may vary.

Please note: Proof approval is solely the customer's responsibility. We are not responsible for typos. Please review artwork carefully.