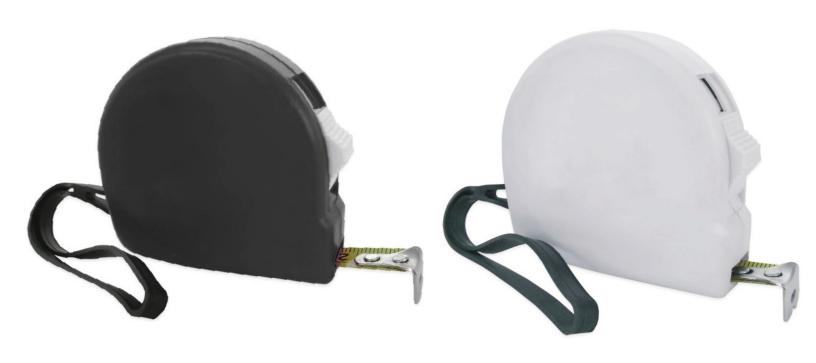

Imprint Area: 1 3/4 " diameter



Dotted Line Will Not Print.

Please be aware that your scheduled ship date is subject to change upon approval of this proof.

**Important information:** The purpose of this art proof is only to show layout, spelling and size. Imprint area boxed lines are FPO (For Position Only). The finished product and imprint color may vary.

Please note: Proof approval is solely the customer's responsibility. We are not responsible for typos. Please review artwork carefully.



Imprint Area: 1 3/4 " diameter



Dotted Line Will Not Print.

## Please be aware that your scheduled ship date is subject to change upon approval of this proof.

**Important information:** The purpose of this art proof is only to show layout, spelling and size. Imprint area boxed lines are FPO