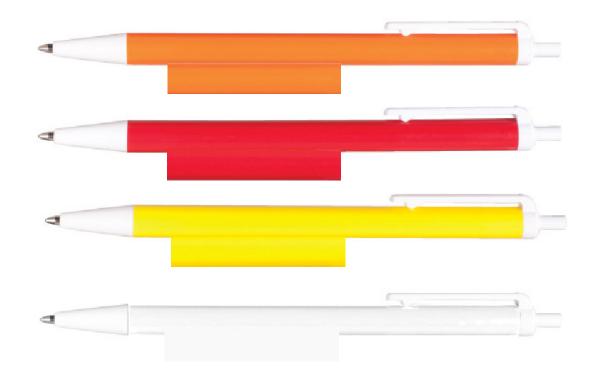

Imprint Area: 1 3/4" x 3/4"

Dotted Line Will Not Print. FPO (For Position Only).

Please be aware that your scheduled ship date is subject to change upon approval of this proof.

**Important information:** The purpose of this art proof is only to show layout, spelling and size. Imprint area boxed lines are FPO (For Position Only). The finished product and imprint color may vary.

**Important information:** The purpose of this art proof is only to show layout, spelling and size. Imprint area boxed lines are FPO (For Position Only). The finished product and imprint color may vary.