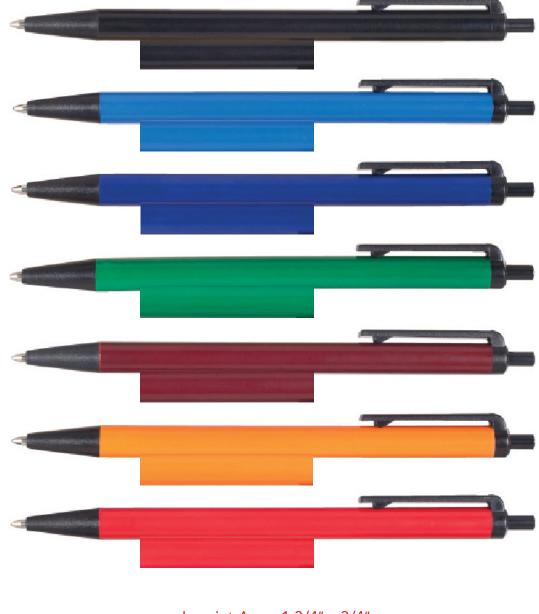

Imprint Area: 1 3/4" x 3/4"

Dotted Line Will Not Print. FPO (For Position Only).

Please be aware that your scheduled ship date is subject to change upon approval of this proof.

**Important information:** The purpose of this art proof is only to show layout, spelling and size. Imprint area boxed lines are FPO (For Position Only). The finished product and imprint color may vary.

**Important information:** The purpose of this art proof is only to show layout, spelling and size. Imprint area boxed lines are FPO (For Position Only). The finished product and imprint color may vary.