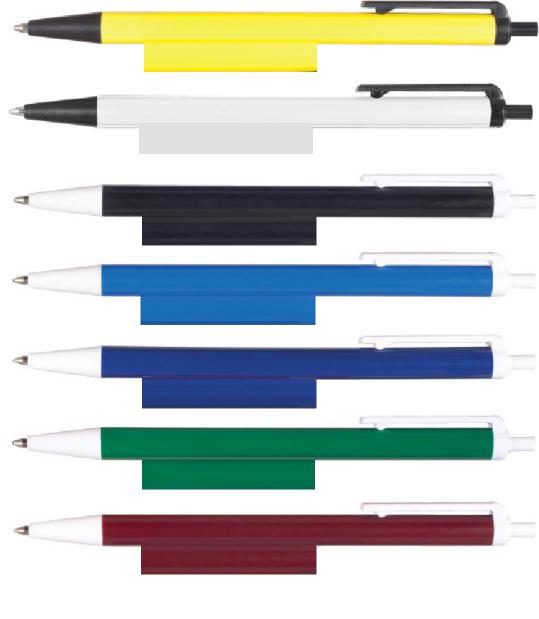

Imprint Area: 1 3/4" x 3/4"

Dotted Line Will Not Print. FPO (For Position Only).

Please be aware that your scheduled ship date is subject to change upon approval of this proof.

**Important information:** The purpose of this art proof is only to show layout, spelling and size. Imprint area boxed lines are FPO (For Position Only). The finished product and imprint color may vary.

**Important information:** The purpose of this art proof is only to show layout, spelling and size. Imprint area boxed lines are FPO (For Position Only). The finished product and imprint color may vary.