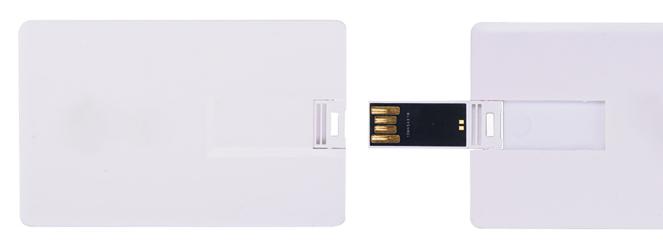

Imprint Area: 3 19/50" x 2 3/25"

Dotted Line Will Not Print. FPO (For Position Only).

Imprint Area: 3 19/50" x 2 3/25"

Dotted Line Will Not Print. FPO (For Position Only).

Please be aware that your scheduled ship date is subject to change upon approval of this proof.