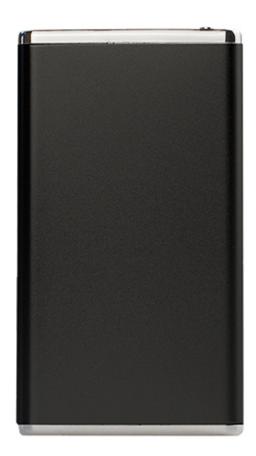

Please note: Proof approval is solely the customer's responsibility. We are not responsible for typos. Please review artwork carefully.

Item: 1142 Columbus Slim Power Bank 3000 mAh.

Item color: -. Imprint color: -. Quantity: - Pieces.