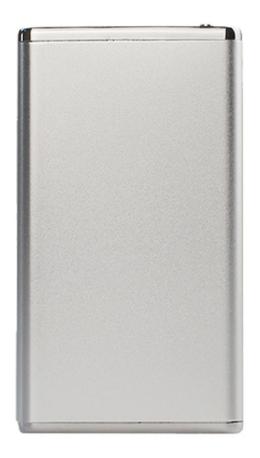

Item: 1142 Columbus Slim Power Bank 3000 mAh.

Item color: -. Imprint color: -. Quantity: - Pieces.

Please be aware that your scheduled ship date is subject to change upon approval of this proof.

**Important information:** The purpose of this art proof is only to show layout, spelling and size. Imprint area boxed lines are FPO (For Position Only). The finished product and imprint color may vary.

Please note: Proof approval is solely the customer's responsibility. We are not responsible for typos. Please review artwork carefully.

Item: 1142 Columbus Slim Power Bank 3000 mAh.

Item color: -. Imprint color: -. Quantity: - Pieces.