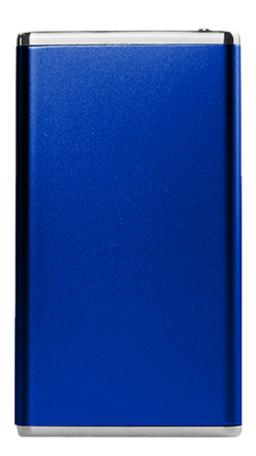

Item: 1142 Columbus Slim Power Bank 3000 mAh.

Item color: -. Imprint color: -. Quantity: - Pieces.

Please be aware that your scheduled ship date is subject to change upon approval of this proof.

**Important information:** The purpose of this art proof is only to show layout, spelling and size. Imprint area boxed lines are FPO (For Position Only). The finished product and imprint color may vary.

Please note: Proof approval is solely the customer's responsibility. We are not responsible for typos. Please review artwork carefully.

Item: 1142 Columbus Slim Power Bank 3000 mAh.

Item color: -. Imprint color: -. Quantity: - Pieces.