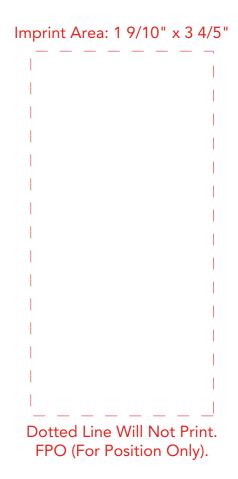

Please note: Proof approval is solely the customer's responsibility. We are not responsible for typos. Please review artwork carefully.

Item: 1142 Columbus Slim Power Bank 3000 mAh.

Item color: -. Imprint color: -. Quantity: - Pieces.

Please be aware that your scheduled ship date is subject to change upon approval of this proof.

**Important information:** The purpose of this art proof is only to show layout, spelling and size. Imprint area boxed lines are FPO (For Position Only). The finished product and imprint color may vary.