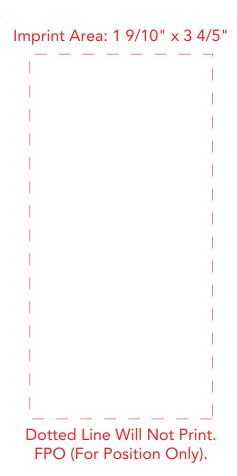

Item: 1142 Columbus Slim Power Bank 3000 mAh.

Item color: -. Imprint color: -. Quantity: - Pieces.

Please be aware that your scheduled ship date is subject to change upon approval of this proof.

**Important information:** The purpose of this art proof is only to show layout, spelling and size. Imprint area boxed lines are FPO (For Position Only). The finished product and imprint color may vary.

Please be aware that your scheduled ship date is subject to change upon approval of this proof.

**Important information:** The purpose of this art proof is only to show layout, spelling and size. Imprint area boxed lines are FPO (For Position Only). The finished product and imprint color may vary.