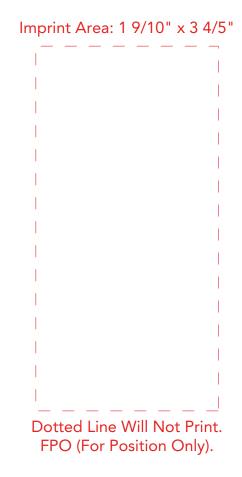

Item: 1142 Columbus Slim Power Bank 3000 mAh.

Item color: -. Imprint color: -. Quantity: - Pieces.

Please be aware that your scheduled ship date is subject to change upon approval of this proof.

**Important information:** The purpose of this art proof is only to show layout, spelling and size. Imprint area boxed lines are FPO (For Position Only). The finished product and imprint color may vary.

Please note: Proof approval is solely the customer's responsibility. We are not responsible for typos. Please review artwork carefully.

Item: 1142 Columbus Slim Power Bank 3000 mAh.

Item color: -. Imprint color: -. Quantity: - Pieces.

Please be aware that your scheduled ship date is subject to change upon approval of this proof.

**Important information:** The purpose of this art proof is only to show layout, spelling and size. Imprint area boxed lines are FPO (For Position Only). The finished product and imprint color may vary.